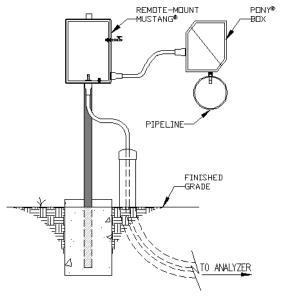

## **PRODUCT DIMENSIONS**

Fig. 1a—Mustang® MSCS Remote Mount The remote mount MSCS utilizes a Pony® enclosure over the sample probe for mounting off the pipeline

Fig. 1b—Pony® Clamshell enclosure installed between 6" center-to-center thread-o-lets.