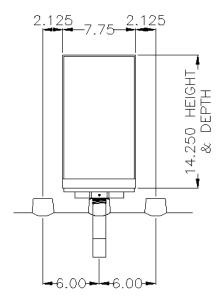

## **PRODUCT DIMENSIONS**

Fig. 1a—Mustang® MSCS Remote Mount The remote mount MSCS utilizes a Pony® enclosure over the sample probe for mounting off the pipeline

Fig. 1b—Pony® Clamshell enclosure installed between 6" center-to-center thread-o-lets.