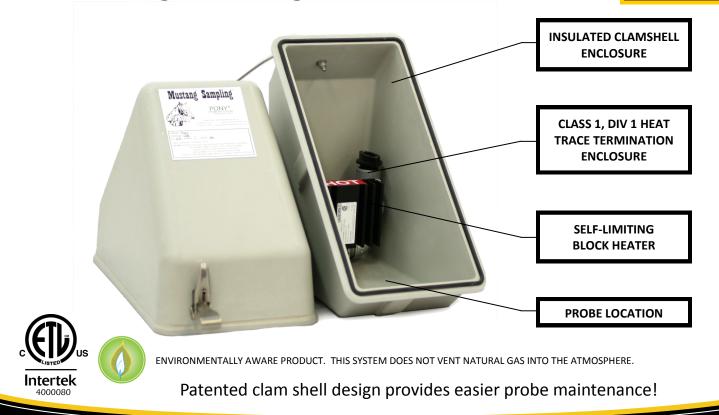

# Mustang Pony® Heated Probe Enclosure

The Pony® Heated Probe Enclosure is a patented designed to provide and maintain heat for the sample probe directly at the sample point with a remote mount Mustang® Sample Conditioning System (MSCS).

The Pony® enclosure is an integral part of the MSCS, developed to install between 6" center-to-center thread-o-lets.

Consisting of a molded, insulated, and weatherproof clam shell design, the Pony® enclosure provides easy maintenance with steel latches and chain to prevent loss of lid. Construction selections include hot press glass fiber reinforced polyester or stainless steel.

#### STANDARD COMPONENTS

- Heated insulated enclosure
- Heat tracing tubing shrink boot
- Heat trace tubing shrink sleeve
- Class 1, Div 1 Termination enclosure w/ termination kit
- ► Bolts, nuts, & washers to mount to adapter nut