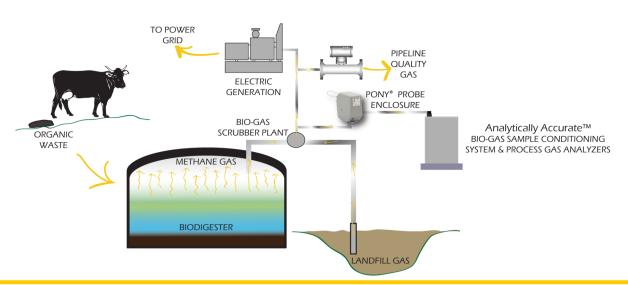

## Mustang® Bio-Gas Sample Conditioning System

The Mustang® Bio-Gas Sample Conditioning System (MBGSCS) is designed for the bio-gas industry to maintain a representative sample of low pressure feed gas.

The patent-pending design obtains a sample through the Mustang® Sample Conditioning P53 & Pony® Heated Probe Enclosure system utilizing a patented power connection and offsets the effects of Joule-Thomson cooling.

Return on investment is maximized by ensuring optimal performance of customer-specified (depending on the level of bio-gas cleaning and end use of the gas) gas analyzers.

- ▶ Patented-pending technology delivers a heated sample to the analytical device utilizing existing power supplied by heat trace sample tubing
- Ensures optimal performance of gas analyzers
- ► Maintains gas at least 30°F above the expected hydrocarbon dew point.
- ► Rated for Class 1, Group D, Div 2 locations