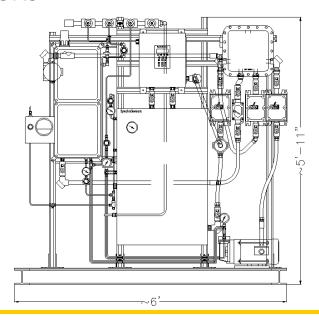

industry to maintain a representative sample of low pressure feed gas.

The patent-pending design obtains a sample through the Mustang® Sample Conditioning P53 & Pony® Heated Probe Enclosure system utilizing a patented power connection and offsets the effects of Joule-Thomson cooling.

Return on investment is maximized by ensuring optimal performance of customer-specified (depending on the level of bio-gas cleaning and end use of the gas) gas analyzers.

- ▶ Patented-pending technology delivers a heated sample to the analytical device utilizing existing power supplied by heat trace sample tubing
- Ensures optimal performance of gas analyzers
- ► Maintains gas at least 30°F above the expected hydrocarbon dew point.
- ► Rated for Class 1, Group D, Div 2 locations

## **PRODUCT DIMENSIONS**



## **PRODUCT SPECIFICATIONS**

| Gas Sample Operating Pressure | 5.0 psig (1.358 BAR)                                                               |
|-------------------------------|------------------------------------------------------------------------------------|
|                               | Type Z purge for dryer enclosure. Sample at minus pressure available upon request. |
| Wetted Parts                  | 316 55                                                                             |
| AC Power                      | 120 VAC/240 VAC/24 VDC                                                             |
| Electrical Classification     | Class 1, Group D, Div. 2                                                           |
| Maintains Sample Gas          | Standard set point