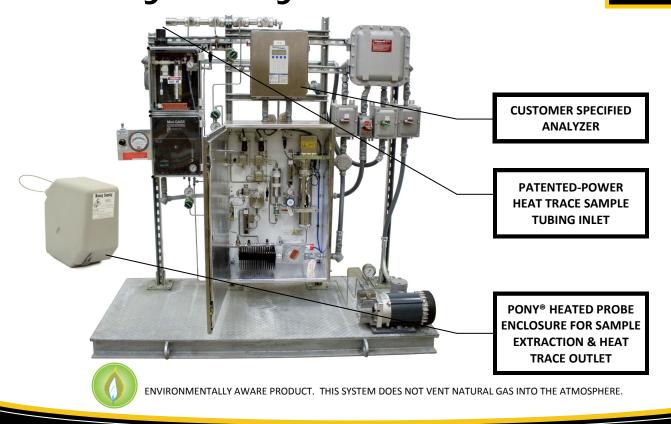

## Mustang® Bio-Gas Sample Conditioning System

The Mustang® Bio-Gas Sample Conditioning System (MBGSCS) is designed for the bio-gas industry to maintain a representative sample of low pressure feed gas.

The patent-pending design obtains a sample through the Mustang® Sample Conditioning P53 & Pony® Heated Probe Enclosure system utilizing a patented power connection and offsets the effects of Joule-Thomson cooling.

Return on investment is maximized by ensuring optimal performance of customer-specified (depending on the level of bio-gas cleaning and end use of the gas) gas analyzers.

- ▶ Patented-pending technology delivers a heated sample to the analytical device utilizing existing power supplied by heat trace sample tubing
- Ensures optimal performance of gas analyzers
- ► Maintains gas at least 30°F above the expected hydrocarbon dew point.
- ► Rated for Class 1, Group D, Div 2 locations