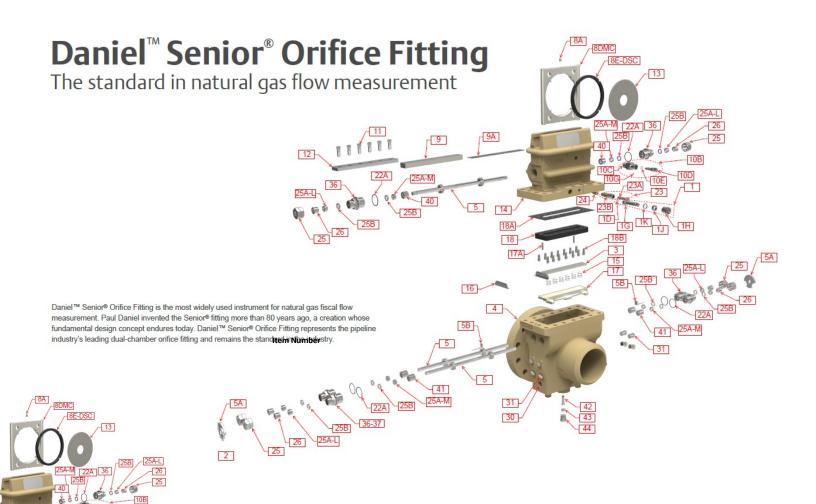

## DANIEL® SENIOR ORIFICE FITTING BILL OF MATERIALS

## **KIT NUMBER: DAN-20072437**

## EQUALIZER VALVE KIT 2012" 1500600 NACE TRIM (MANUFACTURED 19920PRESENT)

| Part No.     | Item No. | Description              | Quantity |
|--------------|----------|--------------------------|----------|
| 1-504-01-004 | #1       | EQUALIZER VALVE ASSEMBLY | 1        |
| 1-504-01-086 | #24      | BALL CHECK VALVE ASSEMBY | 1        |

| TD TE TK TIJ TH      |           |
|----------------------|-----------|
| 188                  |           |
| 3                    | plete     |
| 15 (25A-L) (25 ) (5A | all       |
| 36 7 4               | em        |
| 5B 25B               | ng Nut    |
| 26                   | ng Ring   |
| 25B                  | Washer    |
| 25A-M                | h         |
| 100                  |           |
| 31                   | RH        |
|                      | <u>r</u>  |
|                      |           |
|                      |           |
| 42                   | <u>:t</u> |
| 43                   | lete      |
| 44                   | dy        |
| = 1= 0               | dle       |
| <b>FMFRSON</b>       | ing       |

#15

#16

|     | A            | et    |
|-----|--------------|-------|
|     |              | olete |
|     | dy           |       |
|     | dle          |       |
| EMI | ing          |       |
|     | TM           | crew  |
|     |              | ·W    |
| #12 | Clamping Bar |       |

Slide Valve Spring Slide Valve Carrier Guide LH/RH

| #17    | Slide Valve Carrier              |  |
|--------|----------------------------------|--|
| #17A   | Slide Valve Carrier Seat Pin     |  |
| #18    | Slide Valve Seat                 |  |
| #18A   | Slide Valve Seat Top Gasket      |  |
| #18B   | Slide Valve Seat Screw           |  |
| #22A   | Bearing Plug/Stuffing Box Gasket |  |
| #23    | Grease Gun, Complete             |  |
| #24    | Double Ball Check Valve          |  |
| #25    | Packing Nut                      |  |
| #25A-L | Packing Ring                     |  |
| #25A-M | Packing Ring                     |  |
| #25B   | Centering Ring                   |  |
| #26    | Stuffing Box Gland               |  |
| #30    | Drain Plugs                      |  |
| #31    | Meter Tap Plugs                  |  |
| #36-37 | Stuffing Box Body                |  |
| #40    | Stuffing Box Sleeve, Top         |  |
| #41    | Stuffing Box Sleeve, Body        |  |
| #42    | Plate Carrier Stop Pin           |  |
| #43    | Stop Pin Lock Screw              |  |
| #44    | Stop Pin Access Plug             |  |