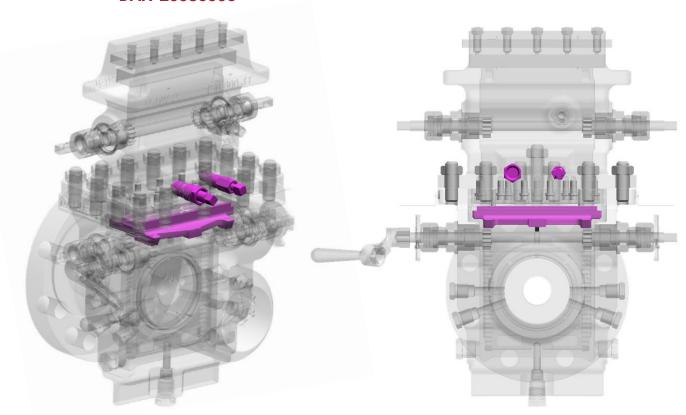

## DANIEL® SENIOR ORIFICE FITTING BILL OF MATERIALS

## **EQUALIZER VALVE KIT**

DMC-20079194

DAN-20080005





## **KIT NUMBER: DAN-20072437**

## EQUALIZER VALVE KIT 2012" 1500600 NACE TRIM (MANUFACTURED 19920PRESENT)

| Part No.     | Item No. | Description              | Quantity |
|--------------|----------|--------------------------|----------|
| 1-504-01-004 | #1       | EQUALIZER VALVE ASSEMBLY | 1        |
| 1-504-01-086 | #24      | BALL CHECK VALVE ASSEMBY | 1        |



| TD TE TK TIJ TH      |           |
|----------------------|-----------|
| 188                  |           |
| 3                    | plete     |
| 15 (25A-L) (25 ) (5A | all       |
| 36 7 4               | em        |
| 5B 25B               | ng Nut    |
| 26                   | ng Ring   |
| 25B                  | Washer    |
| 25A-M                | h         |
| 100                  |           |
| 31